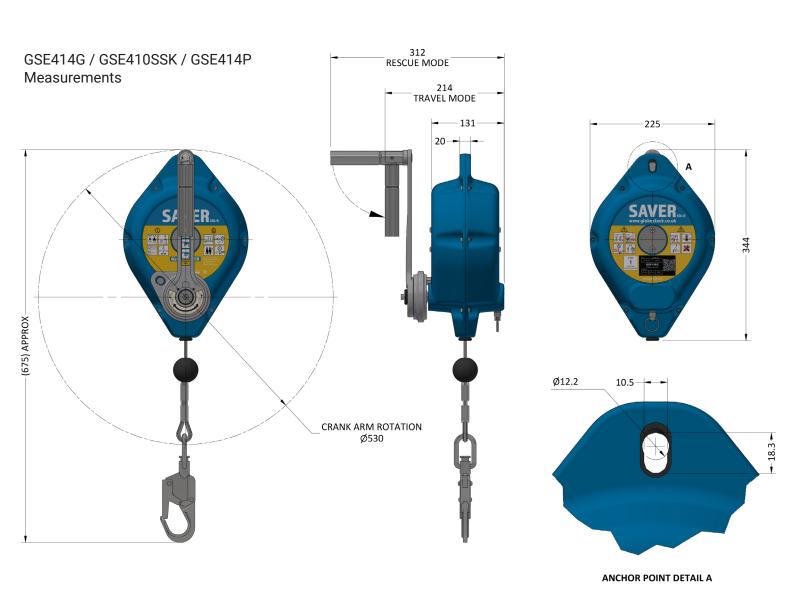

## **FALL ARRESTER WITH RESCUE MECHANISM / SRL-R**

The high-acclaimed SAVER is a retractable type fall arrester with an integrated emergency rescue mechanism (SRL-R 3-way).

May be used in conjunction with appropriate, certified anchorages and harnesses in confined space / fall protection applications.

- Recovery winch with anti-run brake
- Shock absorbing brake mechanism
- Approx. 3 m per minute retrieval
- Stopping distance 0.6 m to 1 m
- Snaphook karabiner with fall indicator
- Synthetic rope option

Our TF heat-treated aluminium castings are ultra robust and durable, capable of withstanding the harshest conditions and rough treatment.

The rope is secured with a secondary backup feature to ensure full protection even at the rope termination.