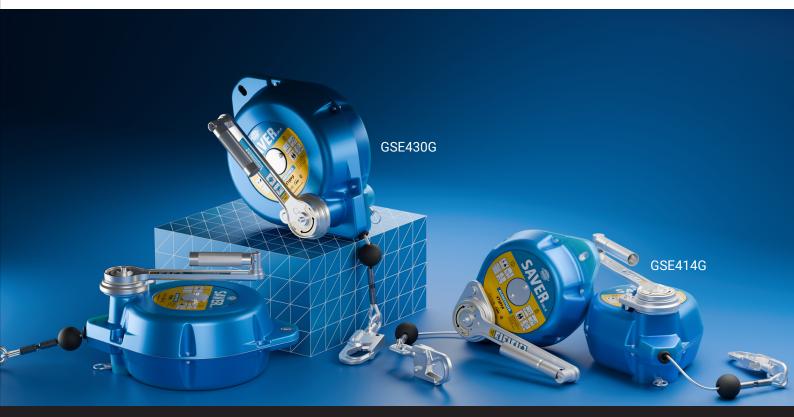

## **FALL ARRESTER WITH RESCUE MECHANISM / SRL-R**

The high-acclaimed SAVER is a retractable type fall arrester with an integrated emergency rescue mechanism (SRL-R 3-way).

May be used in conjunction with appropriate, certified anchorages and harnesses in confined space / fall protection applications.

- Recovery winch with anti-run brake
- Shock absorbing brake mechanism
- Approx. 3 m per minute retrieval
- Stopping distance 0.6 m to 1 m
- Snaphook karabiner with fall indicator
- Synthetic rope option

Our TF heat-treated aluminium castings are ultra robust and durable, capable of withstanding the harshest conditions and rough treatment.

The rope is secured with a secondary backup feature to ensure full protection even at the rope termination.

## SETTING UP THE SAVER SRL-R

| Product<br>Code | Conformity                                                                                                      | Max. Working<br>Load | Min. Working<br>Load | Lifeline Length | Lifieline / Snap<br>Hook Material                       |
|-----------------|-----------------------------------------------------------------------------------------------------------------|----------------------|----------------------|-----------------|---------------------------------------------------------|
| GSE414G         | EN 360: 2023 /<br>EN 1496:2017 Class A /<br>ANSI/ASSP Z359.14-2021 /<br>CSA Z259.2.2-17 /<br>AS-NZS 1891.3-2020 | 141 kg / 310 lb      | 60 kg / 132 lb       | 14 m /46 ft     | Zinc plated<br>steel                                    |
| GSE410SSK       |                                                                                                                 |                      |                      | 10 m / 32 ft    | Stainless steel                                         |
| GSE414P         |                                                                                                                 |                      |                      | 14 m / 46 ft    | Synthetic life-<br>line, zinc plated<br>steel snap hook |
| GSE430G         |                                                                                                                 |                      |                      | 30 m / 98 ft    | Zinc plated steel                                       |
| GSE425SSK       |                                                                                                                 |                      |                      | 25 m / 82 ft    | Stainless steel                                         |
| GSE430P         |                                                                                                                 |                      |                      | 30 m / 98 ft    | Synthetic life-<br>line, zinc plated<br>steel snap hook |