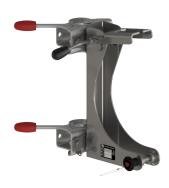

## SAVER ACCESSORIES

**Arrester brackets** enable a SAVER or STOP fall arrester (SRL) to be securely fitted to a SENTRY Tripod.

GSE230AB14 (for 10-14 m) GSE230AB20 (for 20 m) GSE230AB34 (for 25-30 m)