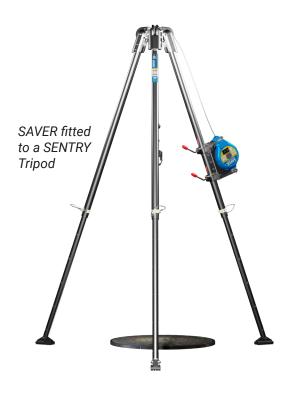

## SAVER ACCESSORIES

**Arrester brackets** enable a SAVER or STOP fall arrester (SRL) to be securely fitted to a SENTRY Tripod.

GSE230AB14 (for 10-14 m) GSE230AB20 (for 20 m) GSE230AB34 (for 25-30 m)