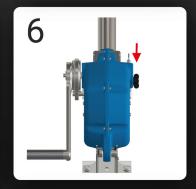

- Recovery winch with anti-run brake
- Shock absorbing brake mechanism
- Approx. 3 m per minute retrieval
- Stopping distance 0.6 m to 1 m
- Snaphook karabiner with fall indicator
- Synthetic rope option