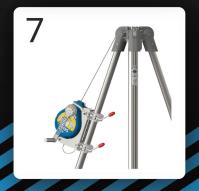

## SAVER ACCESSORIES

**Arrester brackets** enable a SAVER or STOP fall arrester (SRL) to be securely fitted to a SENTRY Tripod.

GSE230AB14 (for 10-14 m) GSE230AB20 (for 20 m) GSE230AB34 (for 25-30 m)