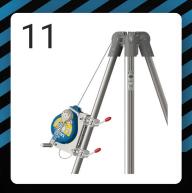

## SAVER ACCESSORIES

**Arrester brackets** enable a SAVER or STOP fall arrester (SRL) to be securely fitted to a SENTRY Tripod.

GSE230AB14 (for 10-14 m) GSE230AB20 (for 20 m) GSE230AB34 (for 25-30 m)