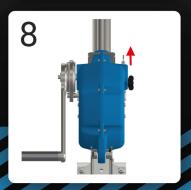

## **FALL ARRESTER WITH RESCUE MECHANISM / SRL-R**

The high-acclaimed SAVER is a retractable type fall arrester with an integrated emergency rescue mechanism (SRL-R 3-way).

May be used in conjunction with appropriate, certified anchorages and harnesses in confined space / fall protection applications.

- Recovery winch with anti-run brake
- Shock absorbing brake mechanism
- Approx. 3 m per minute retrieval
- Stopping distance 0.6 m to 1 m
- Snaphook karabiner with fall indicator
- Synthetic rope option