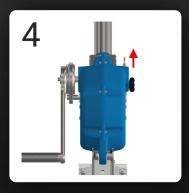

- Recovery winch with anti-run brake
- Shock absorbing brake mechanism
- Approx. 3 m per minute retrieval
- Stopping distance 0.6 m to 1 m
- Snaphook karabiner with fall indicator
- Synthetic rope option