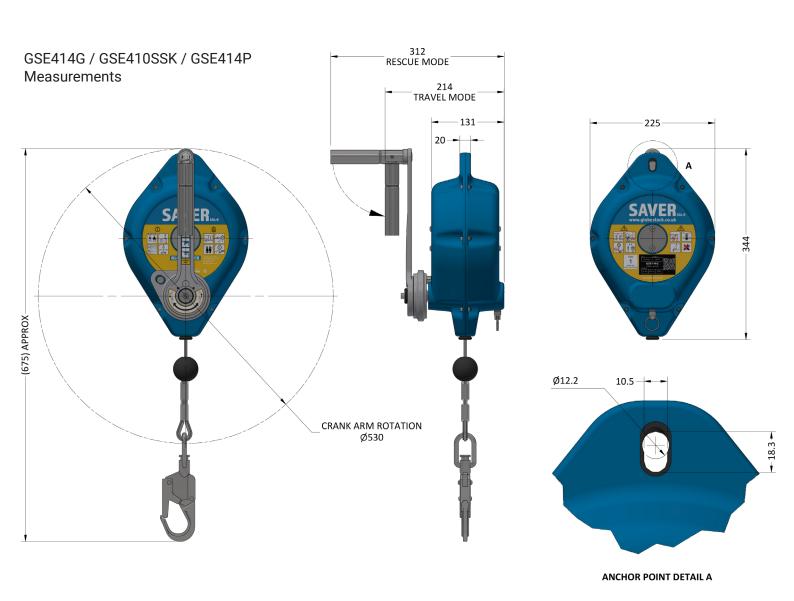

## SETTING UP THE SAVER SRL-R

| Product<br>Code | Conformity                                                                                                      | Max. Working<br>Load | Min. Working<br>Load | Lifeline Length | Lifieline / Snap<br>Hook Material                       |
|-----------------|-----------------------------------------------------------------------------------------------------------------|----------------------|----------------------|-----------------|---------------------------------------------------------|
| GSE414G         | EN 360: 2023 /<br>EN 1496:2017 Class A /<br>ANSI/ASSP Z359.14-2021 /<br>CSA Z259.2.2-17 /<br>AS-NZS 1891.3-2020 | 141 kg / 310 lb      | 60 kg / 132 lb       | 14 m /46 ft     | Zinc plated<br>steel                                    |
| GSE410SSK       |                                                                                                                 |                      |                      | 10 m / 32 ft    | Stainless steel                                         |
| GSE414P         |                                                                                                                 |                      |                      | 14 m / 46 ft    | Synthetic life-<br>line, zinc plated<br>steel snap hook |
| GSE430G         |                                                                                                                 |                      |                      | 30 m / 98 ft    | Zinc plated steel                                       |
| GSE425SSK       |                                                                                                                 |                      |                      | 25 m / 82 ft    | Stainless steel                                         |
| GSE430P         |                                                                                                                 |                      |                      | 30 m / 98 ft    | Synthetic life-<br>line, zinc plated<br>steel snap hook |