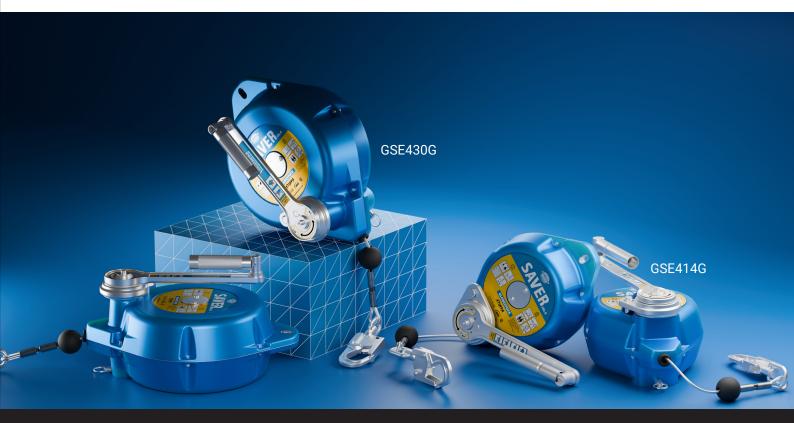

## **FALL ARRESTER WITH RESCUE MECHANISM / SRL-R**

The high-acclaimed SAVER is a retractable type fall arrester with an integrated emergency rescue mechanism (SRL-R 3-way).

May be used in conjunction with appropriate, certified anchorages and harnesses in confined space / fall protection applications.

- Recovery winch with anti-run brake
- Shock absorbing brake mechanism
- Approx. 3 m per minute retrieval
- Stopping distance 0.6 m to 1 m
- Snaphook karabiner with fall indicator
- Synthetic rope option

## SETTING UP THE SAVER SRL-R

| Product<br>Code | Conformity                                                                                                      | Max. Working<br>Load | Min. Working<br>Load | Lifeline Length | Lifieline / Snap<br>Hook Material                       |
|-----------------|-----------------------------------------------------------------------------------------------------------------|----------------------|----------------------|-----------------|---------------------------------------------------------|
| GSE414G         | EN 360: 2023 /<br>EN 1496:2017 Class A /<br>ANSI/ASSP Z359.14-2021 /<br>CSA Z259.2.2-17 /<br>AS-NZS 1891.3-2020 | 141 kg / 310 lb      | 60 kg / 132 lb       | 14 m /46 ft     | Zinc plated<br>steel                                    |
| GSE410SSK       |                                                                                                                 |                      |                      | 10 m / 32 ft    | Stainless steel                                         |
| GSE414P         |                                                                                                                 |                      |                      | 14 m / 46 ft    | Synthetic life-<br>line, zinc plated<br>steel snap hook |
| GSE430G         |                                                                                                                 |                      |                      | 30 m / 98 ft    | Zinc plated steel                                       |
| GSE425SSK       |                                                                                                                 |                      |                      | 25 m / 82 ft    | Stainless steel                                         |
| GSE430P         |                                                                                                                 |                      |                      | 30 m / 98 ft    | Synthetic life-<br>line, zinc plated<br>steel snap hook |