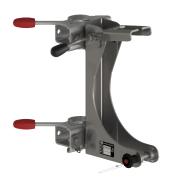

## SAVER ACCESSORIES

**Arrester brackets** enable a SAVER or STOP fall arrester (SRL) to be securely fitted to a SENTRY Tripod.

GSE230AB14 (for 10-14 m) GSE230AB20 (for 20 m) GSE230AB34 (for 25-30 m)