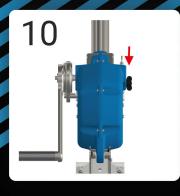

## **FALL ARRESTER WITH RESCUE MECHANISM / SRL-R**

The high-acclaimed SAVER is a retractable type fall arrester with an integrated emergency rescue mechanism (SRL-R 3-way).

May be used in conjunction with appropriate, certified anchorages and harnesses in confined space / fall protection applications.

- Recovery winch with anti-run brake
- Shock absorbing brake mechanism
- Approx. 3 m per minute retrieval
- Stopping distance 0.6 m to 1 m
- Snaphook karabiner with fall indicator
- Synthetic rope option