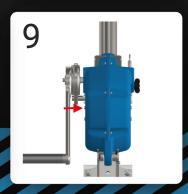

## **FALL ARRESTER WITH RESCUE MECHANISM / SRL-R**

The high-acclaimed SAVER is a retractable type fall arrester with an integrated emergency rescue mechanism (SRL-R 3-way).

May be used in conjunction with appropriate, certified anchorages and harnesses in confined space / fall protection applications.

- Recovery winch with anti-run brake
- Shock absorbing brake mechanism
- Approx. 3 m per minute retrieval
- Stopping distance 0.6 m to 1 m
- Snaphook karabiner with fall indicator
- Synthetic rope option