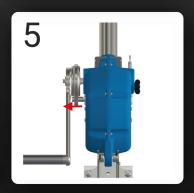

- Recovery winch with anti-run brake
- Shock absorbing brake mechanism
- Approx. 3 m per minute retrieval
- Stopping distance 0.6 m to 1 m
- Snaphook karabiner with fall indicator
- Synthetic rope option