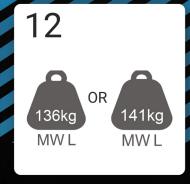

## SETTING UP THE SAVER SRL-R

| Product<br>Code | Conformity                                                                                                      | Max. Working<br>Load | Min. Working<br>Load | Lifeline Length | Lifieline / Snap<br>Hook Material                       |
|-----------------|-----------------------------------------------------------------------------------------------------------------|----------------------|----------------------|-----------------|---------------------------------------------------------|
| GSE414G         | EN 360: 2023 /<br>EN 1496:2017 Class A /<br>ANSI/ASSP Z359.14-2021 /<br>CSA Z259.2.2-17 /<br>AS-NZS 1891.3-2020 | 141 kg / 310 lb      | 60 kg / 132 lb       | 14 m /46 ft     | Zinc plated<br>steel                                    |
| GSE410SSK       |                                                                                                                 |                      |                      | 10 m / 32 ft    | Stainless steel                                         |
| GSE414P         |                                                                                                                 |                      |                      | 14 m / 46 ft    | Synthetic life-<br>line, zinc plated<br>steel snap hook |
| GSE430G         |                                                                                                                 |                      |                      | 30 m / 98 ft    | Zinc plated steel                                       |
| GSE425SSK       |                                                                                                                 |                      |                      | 25 m / 82 ft    | Stainless steel                                         |
| GSE430P         |                                                                                                                 |                      |                      | 30 m / 98 ft    | Synthetic life-<br>line, zinc plated<br>steel snap hook |