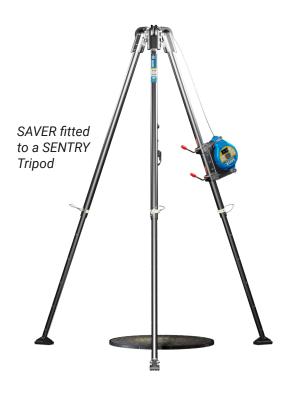

## SAVER ACCESSORIES

**Arrester brackets** enable a SAVER or STOP fall arrester (SRL) to be securely fitted to a SENTRY Tripod.

GSE230AB14 (for 10-14 m) GSE230AB20 (for 20 m) GSE230AB34 (for 25-30 m)