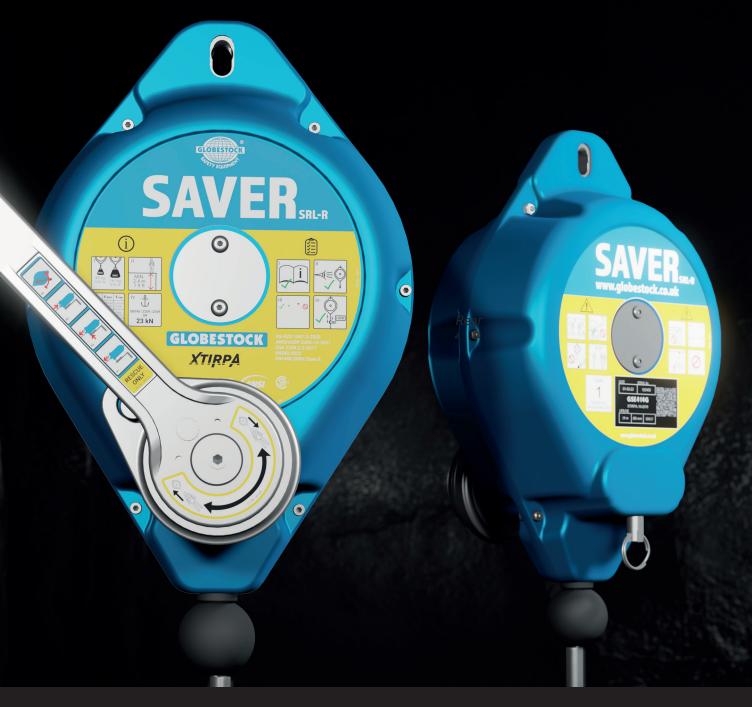

## **FALL ARRESTER WITH RESCUE MECHANISM / SRL-R**

The high-acclaimed SAVER is a retractable type fall arrester with an integrated emergency rescue mechanism (SRL-R 3-way).

May be used in conjunction with appropriate, certified anchorages and harnesses in confined space / fall protection applications.

- Recovery winch with anti-run brake
- Shock absorbing brake mechanism
- Approx. 3 m per minute retrieval
- Stopping distance 0.6 m to 1 m
- Snaphook karabiner with fall indicator
- Synthetic rope option

Our TF heat-treated aluminium castings are ultra robust and durable, capable of withstanding the harshest conditions and rough treatment.

The rope is secured with a secondary backup feature to ensure full protection even at the rope termination.