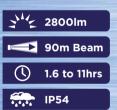

## Galaxy Star Incredibly Power And Bright Work

| 342        | 2800 Lumens                  |
|------------|------------------------------|
|            | Up to 90m beam               |
| $\bigcirc$ | 1.6 to 11hrs runtime         |
| MODE       | 100%   70%   45%   35%   20% |
|            | 7.4V 2200mAh, 8.14Wh, Li-ion |
| •          | 3.5hrs charging time         |
| ****       | IP54   IK07                  |
| <u>بر</u>  | 170 x 170 x 48mm             |
| <u> </u>   | 701g                         |
| CODE       | NSGALAXYSTAR                 |
|            |                              |