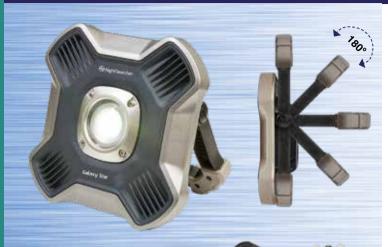

## Galaxy Star Incredibly Power And Bright Work

| 342        | 2800 Lumens                  |
|------------|------------------------------|
|            | Up to 90m beam               |
| $\bigcirc$ | 1.6 to 11hrs runtime         |
| MODE       | 100%   70%   45%   35%   20% |
|            | 7.4V 2200mAh, 8.14Wh, Li-ion |
| •          | 3.5hrs charging time         |
| ****       | IP54   IK07                  |
| <u>بر</u>  | 170 x 170 x 48mm             |
| <u> </u>   | 701g                         |
| CODE       | NSGALAXYSTAR                 |
|            |                              |

Supplied with AC Charger Optional Accessories:

Tripods: 2m tripod: SPTRIPODSS2M

Tripod mountable check optional accessories for more details

Power bank to charge your phone

Optional magnetic mount and scaffold bracket

- Robust edge protection
- Compact, fold flat design
- USB rechargeable
- Battery status and charging indicator
- Industrial strength aircraft grade aluminium
- Optional magnetic mount and scaffold bracket